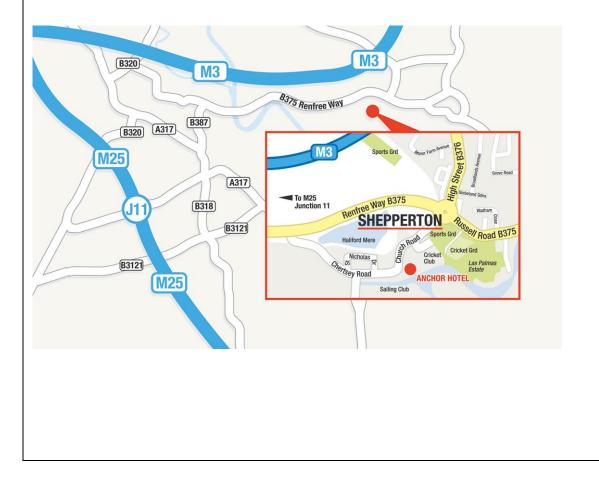

## **Directions to the Warren Lodge Hotel**

The Warren Lodge Hotel, Church Square, Shepperton, Middlesex, TW17 9JZ Tel: 01932 242972 www.warrenlodgehotel.co.uk

Take junction 11 off the M25, (signposted to Chertsey). At the motorway roundabout, take the exit signposted "Chertsey and Weybridge". At the next roundabout, take the first exit, onto the B387. Follow the B387 unt il you get to traffic lights at a T-junction, where you should turn right onto the B375. You will shortly cross the River Thames at Chertsey Bridge.

At the first mini-roundabout, about 400 metr es after you have crossed the Thames, take the right hand fork, which remains the B375. In approximately 700 metres, take a right hand turning onto Chertsey Road (signposted to Church Square). You will reach Church Square in 800 metres and our sister hotel, The Anchor, will be directly ahead of you. Turn into Church Square and you will find us to the right of the Church, just beyond The Kings Head public house.